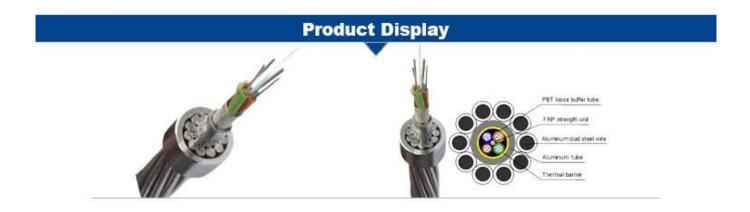

### **Product characteristics:**

The stainless steel tube is stranded by double or three layers of aluminum clad steel wires(ACS) or ACS wires and aluminum alloy wires.

- 1. Model Number: OPGW
- 2. Fiber:  $\geq 10$
- 3. fiber count: G652D
- 4. material of tube: sealed stainless steel tube
- 5. material of sheath: aluminum clad steel
- 6. Packaging Details: wooden drum or iron-drum for 24 core high quality aerial self-supporting opgw cable

#### **Product characteristics:**

1. High quality standards for designing, testing and producing with grade A materials available to ensure long-term reliability.

2. Engineering support supervising and providing its own line of accessories hardware.

3. Larger tensile strength and fault current capacity to reach a better balance of electrical and mechanical performance.