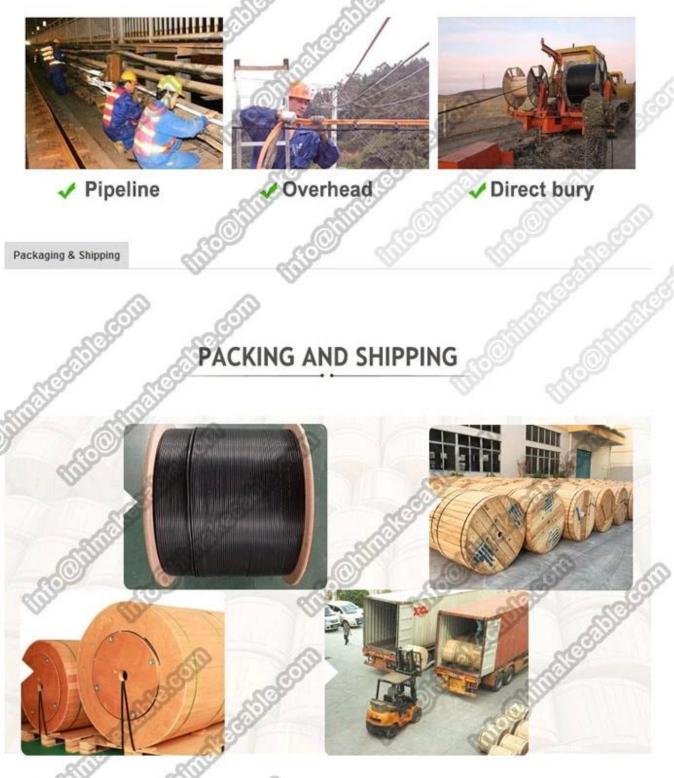

# APPLICATION

 Each single length of cable shall be reeled on wooden Drum suitable for long-distance shipment.