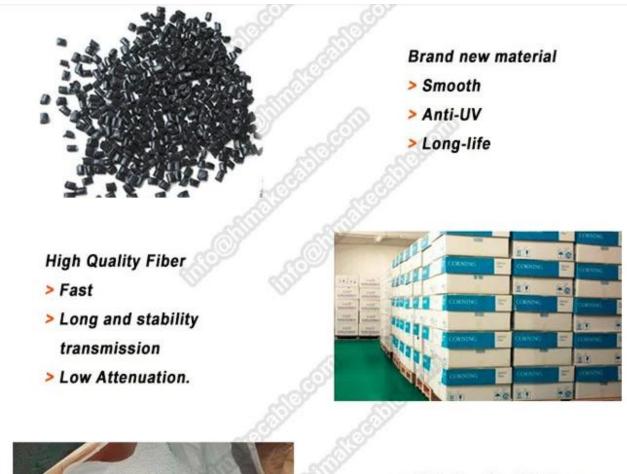

lt current capacity to reach a better balance of electrical and mechanical performance.

## **Product application:**

Adopted to power transmission and the transformation of old lines .

Product parameter (more details please email us: info@himakecable.com)

| Specification          | Fiber<br>Count |      |     |      | Short Circuit<br>(KA2s) |
|------------------------|----------------|------|-----|------|-------------------------|
| OPGW-113 (87.9, 176.9) | 48             | 14.8 | 600 | 70.1 | 33.9                    |
| OPGW-70 (81, 41)       | 24             | 12   | 500 | 81   | 41                      |
| OPGW-66 (79, 36)       | 36             | 11.8 | 484 | 79   | 36                      |
| OPGW-77 (72, 36)       | 36             | 12.7 | 503 | 72   | 67                      |





High Quality PBT Loose Tube Material

- > Anti-aging
- Good Protection



# APPLICATION



 Each single length of cable shall be reeled on wooden Drum suitable for long-distance shipment.