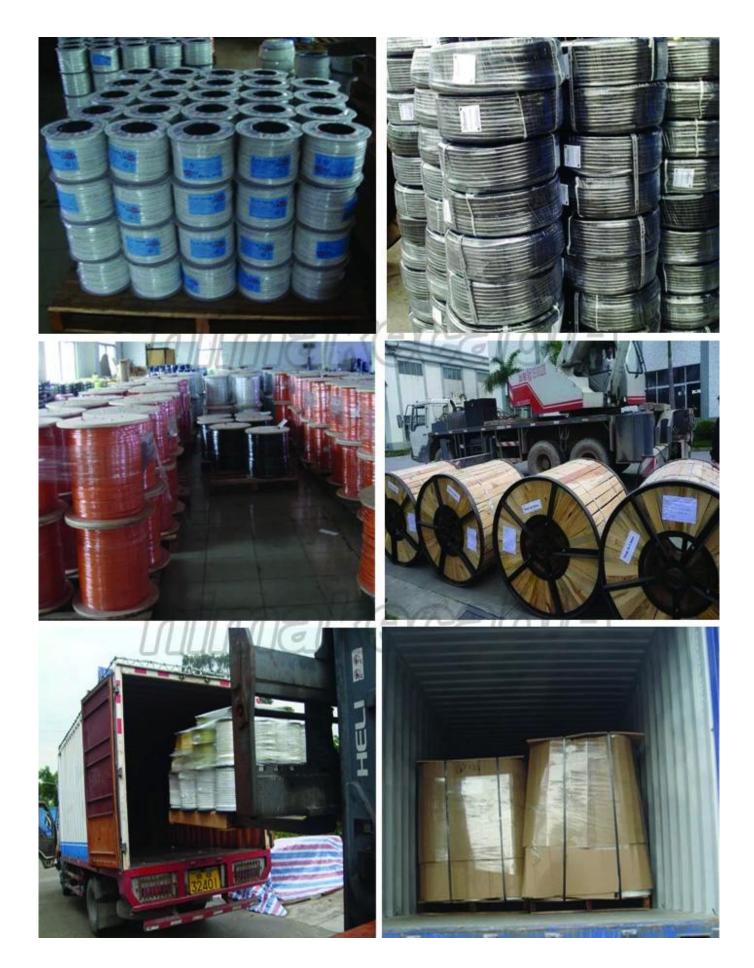

Armore type: Steel Wire Armored

Sheath: PE,LSZH,LSOH

Sheath color: black, grey or as per request

Max. operating temperature: 90°C,110°C,125°C,150°C

Package: 100 meters per roll for small size cable, wooden drum for big size cable or as per requirement