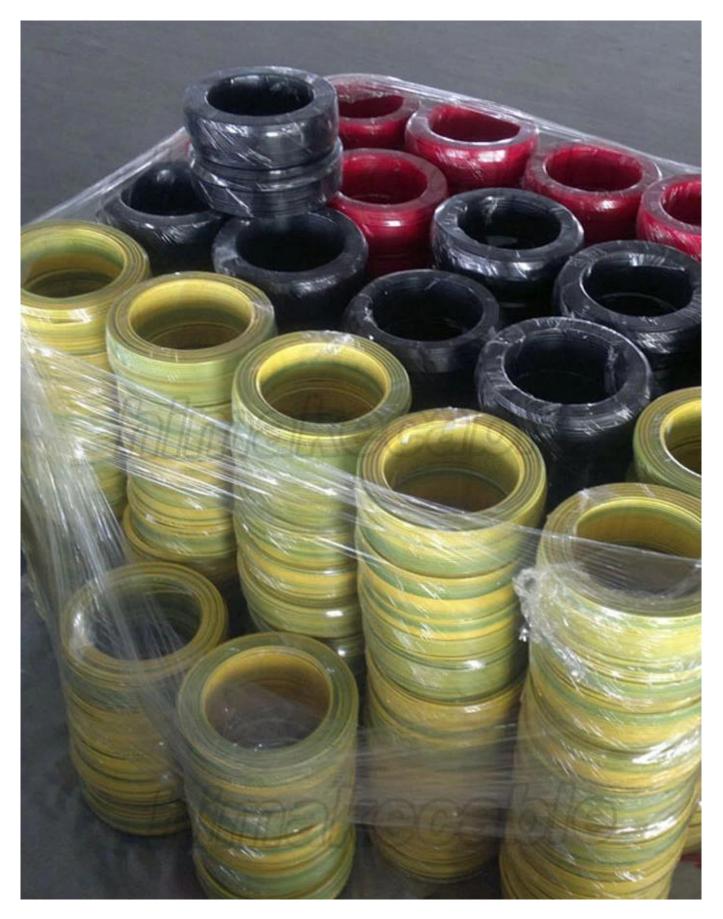

Armore type: Steel Wire Armored

Sheath: PE,LSZH,LSOH

Sheath color: black, grey or as per request

Max. operating temperature: 90°C,110°C,125°C,150°C

Package: 100 meters per roll for small size cable, wooden drum for big size cable or as per requirement