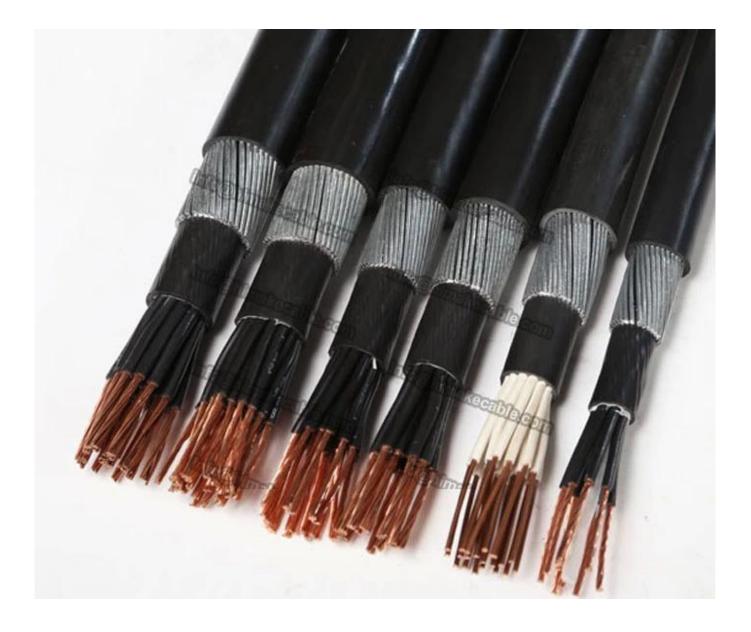

#### Nominal Voltage: 450/750V, 0.6/1KV

Conductor: Class 1 solid or class 2 strand conductor, pure annealed copper

#### Conductor nominal cross section area: 0.75~10sqmm

Insulation: XLPE, PE, LSZH, LSOH

**Insulation color:** less than 5 cores it is color identification, more than 5 cores, it is yellow, black, white, blue with figure

Armore type: Steel Wire Armored

Sheath: PE,LSZH,LSOH

Sheath color: black, grey or as per request

Max. operating temperature: 90°C,110°C,125°C,150°C

Package: 100 meters per roll for small size cable, wooden drum for big size cable or as per requirement

Main product model: KYJYJ32,WDZ-KYJYJ32

Product standard: IEC60277, BS6500, VDE0250, GB/T9330, IEC60332