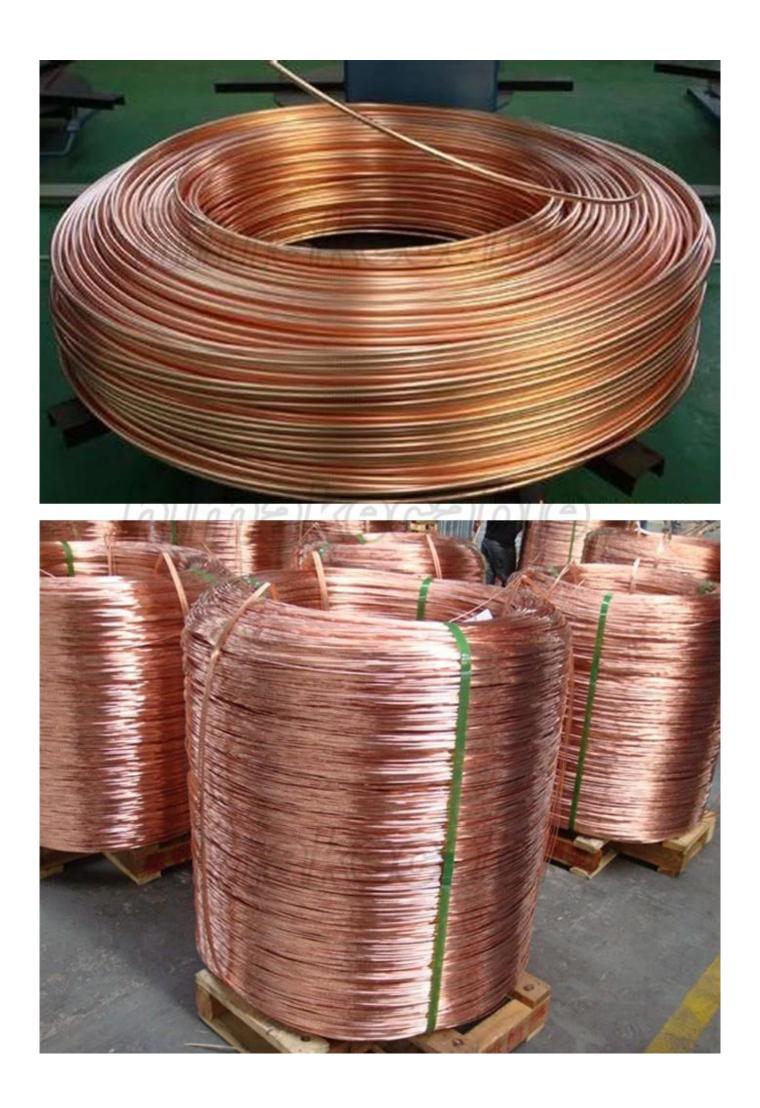

#### Nominal Voltage: 450/750V, 0.6/1KV

Conductor: Class 1 solid or class 2 strand conductor, pure annealed copper

# **Product Advantages:**

1. The conductor is made of **new pure annealed copper**, ensuring a good electrical properties and a very good conductivity.

2. We are a very **professional cable manufacturer** with advanced production equipments and strict quality inspection system, ensuring the products complying the standard and customized requirement.