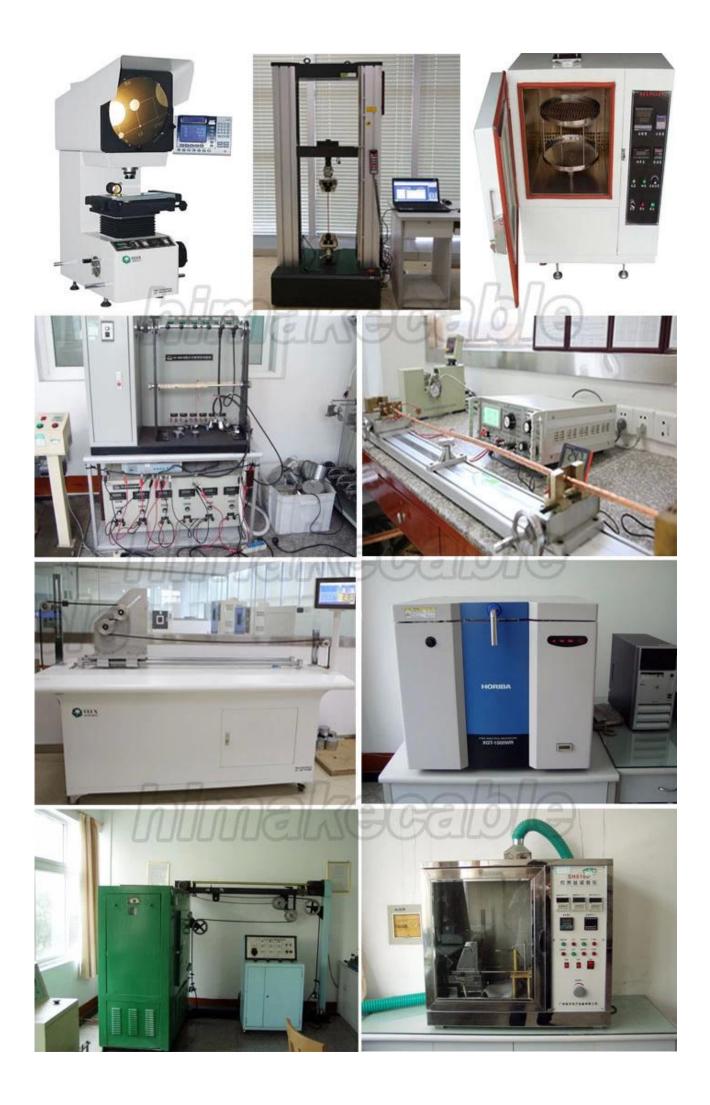

## **Product Advantages:**

1. The conductor is made of **new pure annealed copper** or **tinned copper**, ensuring a good electrical properties and a very good conductivity.

**Products Quality inspection equipments** 