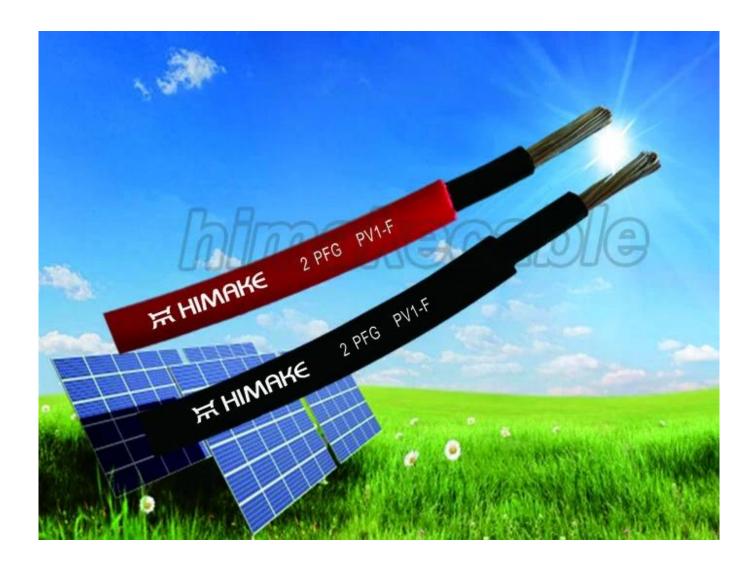

### **Product characteristics:**

### **Product Application:**

These solar cables are used as the interconnection wiring for photovoltaic power systems, for fast and cost-saving power transmission.