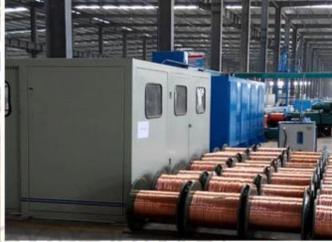

## **Product Advantages:**

1. The conductor is made of **new pure annealed copper** or **tinned copper**, ensuring a good electrical properties and a very good conductivity.

**Products Quality inspection equipments** 