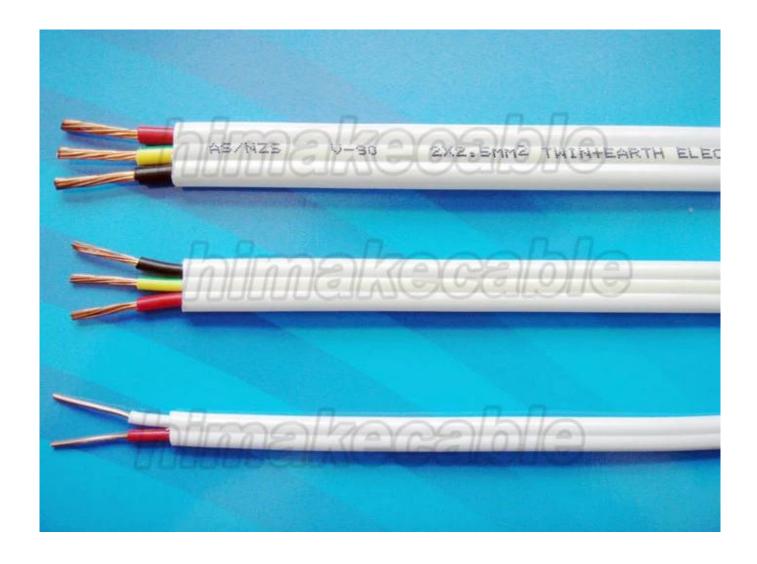

# **Product Description:**

**Nominal Voltage:** 450/750V

**Conductor:** Class 1 or Class 2 plain annealed copper, solid copper or strand copper

**Conductor nominal cross section area:** 1.0~16sqmm

**Cores:** 2C, 3C, 2C+E, 3C+E

**Insulation:** V-90 PVC

Insulation color: 2C: red+white or red+black, 2C+E: red+black+green/yellow, 3C: red+white+blue,

3C+E: red+white+blue+green/yellow

Sheath: 3V-90 PVC

**Sheath color:** white, red, or as per requirement

Max. operating temperature: 90°C

Package: 100 meters per roll (plastic reel), or as per requirement

Main product model: PVC Flat TPS cable, PVC flat twin cable, PVC flat twin with earth cable

**Product standard:** AS/NZS5000.2

### **Product application:**

Easy tear sheath, the cables are used for general wiring, unenclosed, in conduit, or buried direct or in underground ducts for domestic, commercial and industrial installations where not subject to mechanical damage.