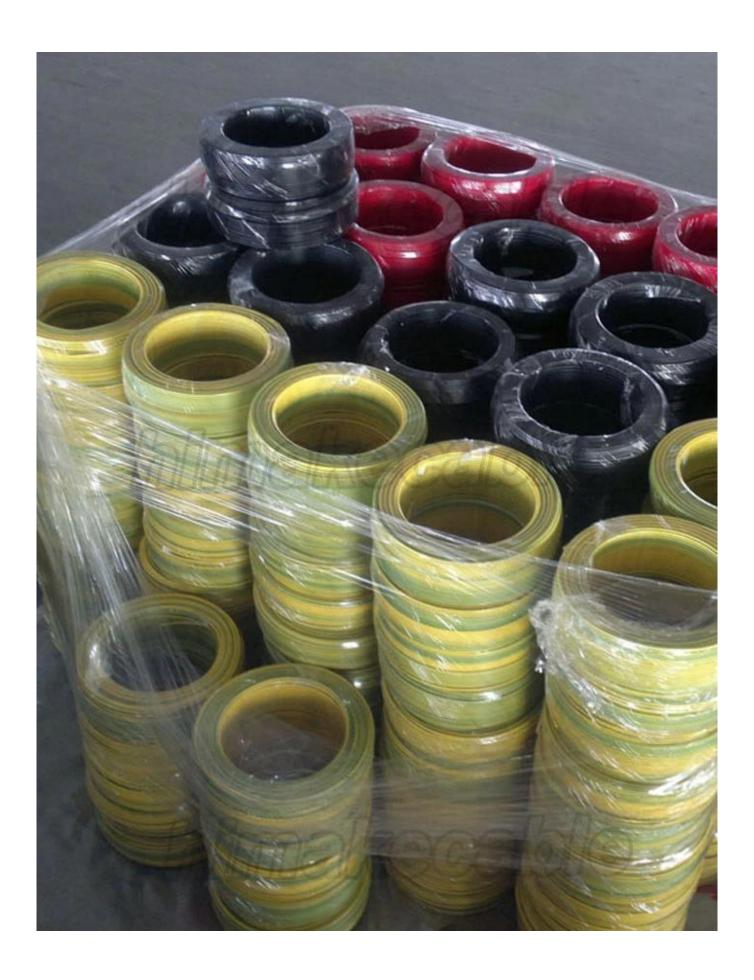

**Insulation:** V-90 PVC

Insulation color: 2C: red+white or red+black, 2C+E: red+black+green/yellow, 3C: red+white+blue,

3C+E: red+white+blue+green/yellow

Sheath: 3V-90 PVC

**Sheath color:** white, red, or as per requirement

Max. operating temperature: 90°C

Package: 100 meters per roll (plastic reel), or as per requirement

Main product model: PVC Flat TPS cable, PVC flat twin cable, PVC flat twin with earth cable

**Product standard:** AS/NZS5000.2